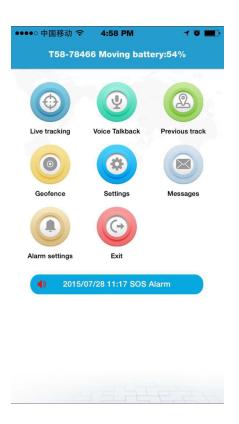

Main menu

Real-time tracking

Set Geo-fence

Real-time tracking

Setting interface