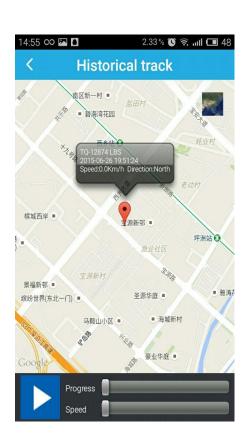

#### 4.2 Historical route query

This product can keep 3 months of route information. If two anchor point position is very close, this product will be in the route filter position very close point.