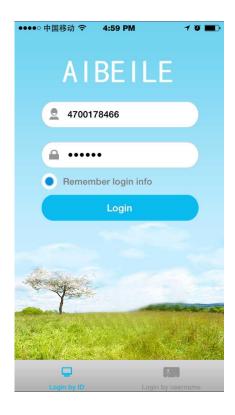

7.4 Open APP client-side, choose device login in, equipment number please type device ID number on box(ten number), default passwords as 123456, Finally click login to the main menu. (advice for the first time after landing please amend and remember the passwords)