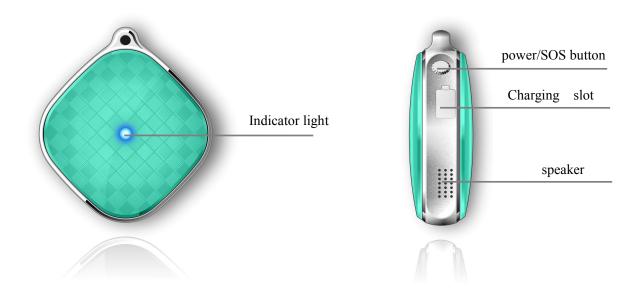

### 5, Key description

When shutdown state with enough power press power key locator will starting up. Locator online can not shut down manually, under the condition of locator offline can press power key to turn it off manually. When locator online, if you have set up the emergency call number, long press power key/SOS, locator will dial the emergency call number, the first number after dialing if you have answered will not continue to dial the second number, if you do not answer will call the second number, circular dial twice, after connect terminate the call.

### 6, Light effect show

Starting up: Indicator light for 3 seconds.

Charging: In charging process indicator light long time turn on, after full indicator light turn off.

Keys: When starting up press the power button indicator for 2 seconds