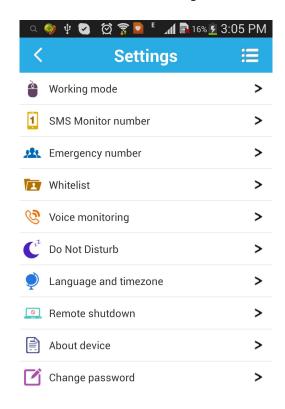

## 4, Function declaration

4.1 Working mode setting

There are three kinds of working mode. User through setting in the phone APP software function to set the working mode.

1, rapid positioning (1 minute): equipment at 1 minute intervals update location information, rapid positioning model the locator use battery faster.

2,standard positioning (10 minutes): equipment according to the time of 10 minutes interval update location information.

3,save electricity positioning (an hour): equipment in one hour time interval update location information, the power-saving mode use battery is slowly

#### 4.2 Historical route query

This product can keep 3 months of route information. If two anchor point position is very close, this product will be in the route filter position very close point.

#### 4.3 Geo-fence

Users in the cell phone APP choose Geo-fence function, on the map can set Geo-fence round, if the device away from fences, mobile phone APP client-side will display the alarm information. Alarm information time is related to the positioning interval time setting, The smaller positioning time interval can get timely alarm information.

#### 4.4 Voice monitoring

Select voice monitoring function in setting up and fill in your mobile phone number, wait for a while and after confirmation equipment will be sent a calling to your number, you can listen to the voice around locator after answering. After set up the white list, the inside of white list number will send a calling to device, device will automatic answer, can listen to the voice around locator.

#### 4.5 Do not disturb mode

Don't disturb mode, mainly is to prevent the locator sound disturb which one carrying the locator.

Can set up four groups timing, within the time interval, unable to call the locator.

#### 4.6 SMS monitor number and language time zone setting

After Set message monitoring number, SMS monitoring number can give device issued message commands (specific message instructions please contact retailers). SMS alarm monitoring number can receive device sent text messages and other notification message. Time zone is set up for foreign language users design features, user does not need to set up in China.