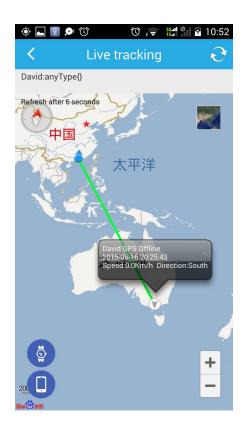

Main menu

Real-time tracking

Set Geo-fence

Real-time tracking

Setting interface