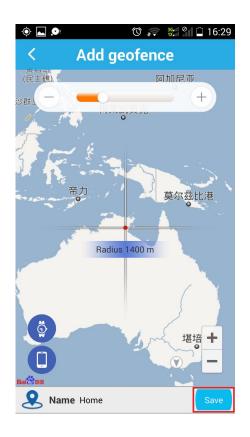

#### 4.3 Geo-fence

Users in the cell phone APP choose Geo-fence function, on the map can set Geo-fence round, if the device away from fences, mobile phone APP client-side will display the alarm information. Alarm information time is related to the positioning interval time setting, The smaller positioning time interval can get timely alarm information.