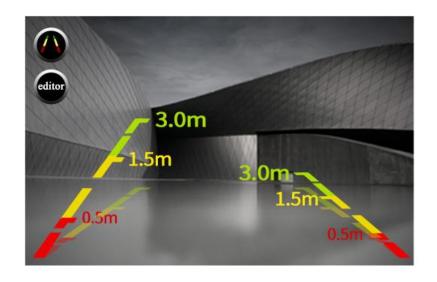

# Night vision, Visual parking easy

The night vision more clear , the scene video better experience Custom visual parking scale , more convenient