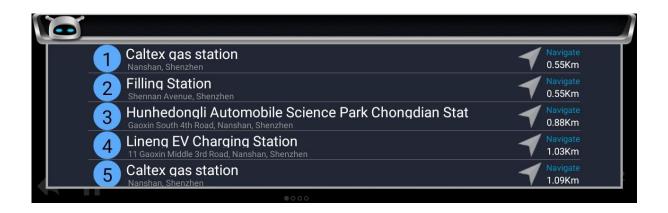

logue people, cars.

Support to open all the built-in applications, support specified songs, voice navigation, make calls, basically all the operation can be implemented through voice control and sensitivity are also very good.



**Smart QA** 





#### **Cloud Service**

Cloud synchronization

Data auto send to cloud

Cloud Data

Auto update data

**Cloud Service** 

**Smart service** 



#### **Camera Record, Visual parking device**

## Clear Safe, Rear vision more freely

Gravity sensing system ,after the collision automatically lock the video No drop, no missing Full or half screen video screen and freely switch





# Night vision, Visual parking easy

The night vision more clear , the scene video better experience Custom visual parking scale , more convenient



### **Navigation**







Voice Navigation



### **BT Call**













### **Music Player**









#### Weather









#### Stock









#### **Customizable UI Customize UI** interface, based on user experience and customer brand style. 25~30° • 4 3 @ T T 卵钡糯 120 km/h ? 0 5 西 45° 东 周五 6月3日 # \$ @ T ? B 云音乐 导航 蓝牙电话 周五 6月3日 17:30 10:51 影音系统 电子预警 蓝牙电话 06月16日 星期四 深圳 电子预警 生命なの事事 周三7月8日 60 km/h ZM 导航 翼卡在线

### **The third Part Service**







**Spotify Music** 



Yahoo Stock



Weather Service



Nuance Speech Tech