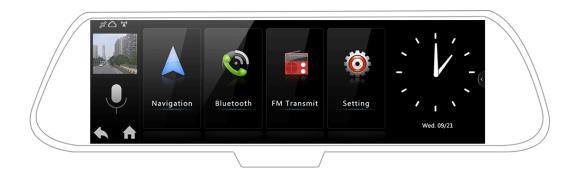

#### **Smart Mirror**

With excellent operating system, touch-screen operation sense, can provide voice control, navigation, driving records and online music and other safety and entertainment features.